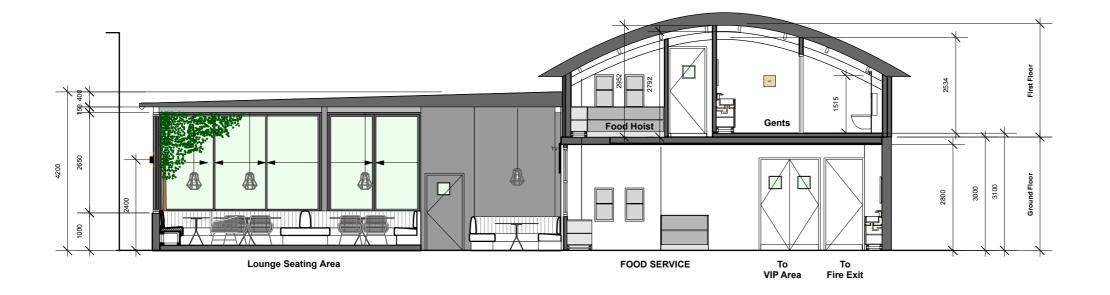

#### **SECTION A-A**

#### **SECTION C-C**

| PROPOSED INTERNAL ELEVATIONS |
|------------------------------|
| 1:100@A3                     |

| Client: | Invent<br>Enterprises Ltd.        | Site Address: | Unit 1<br>Wharfside Rosemont Rd | Scale:  | 1:100 @ A3   | Drawn by:   | RG      |
|---------|-----------------------------------|---------------|---------------------------------|---------|--------------|-------------|---------|
|         | Enterprises Ltd.                  |               | Wembley HA0 4PE                 | Date:   | 19.05.22     | Drawn by:   | NW      |
|         | FIRST LONDON Restaurant & Terrace |               | PROPOSED INTERNAL ELEVATIONS    | Status: | for Approval | Job Drg.No: | 488/14K |