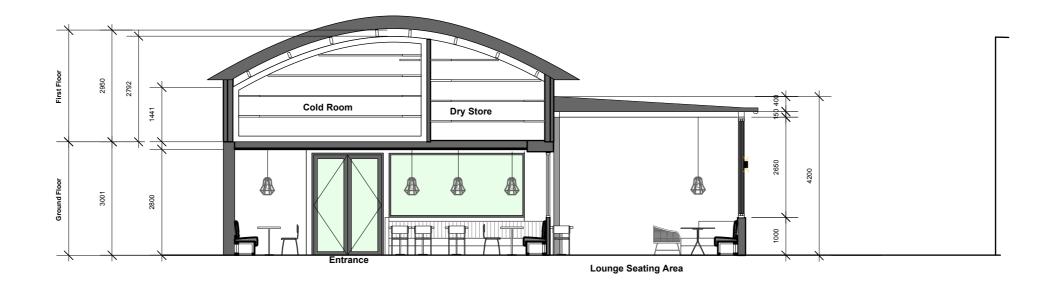

A Cardigan Road, Richmond TW10 6BJ
Tel: 020 8332 1803
Mob: 07887 954485
Email: natalie.weavers@btinternet.com

| PROPOSED INTERNAL ELEVATIONS |
|------------------------------|
| 1:100@A3                     |

| Client: | Invent<br>Enterprises Ltd.        | Site Address: | Unit 1<br>Wharfside Rosemont Rd | Scale:  | 1:100 @ A3   | Drawn by:   | RG      |
|---------|-----------------------------------|---------------|---------------------------------|---------|--------------|-------------|---------|
|         | Enterprises Ltd.                  |               | Wembley HA0 4PE                 | Date:   | 19.05.22     | Drawn by:   | NW      |
|         | FIRST LONDON Restaurant & Terrace |               | PROPOSED INTERNAL ELEVATIONS    | Status: | for Approval | Job Drg.No: | 488/14K |



# **SECTION D-D**



## **SECTION E-E**

## SCALE BAR



NOTE
This drawing should only by scaled for the purposes of the planning application.
The contractor is to verify all dimensions and conditions on site.
This drawing is the property of Natalie Weavers Interiors and they reserve the copyright.
It is issued on the understanding that it will not be copied, reproduced or disclosed in whole or in part to any unauthorised party without written permission from Natalie Weavers Interiors

NATALIE WEAVERS INTERIORS
16A Cardigan Road, Richmond TW10 6BJ
Tel: 020 8332 1803
Mob: 07887 954485
INTERIORS
Email: natalie.weavers@btinternet.com

| PROPOSED INTERNAL ELEVATIONS |
|------------------------------|
| 1:100@A3                     |

| Client:  | Invent                               | Site A