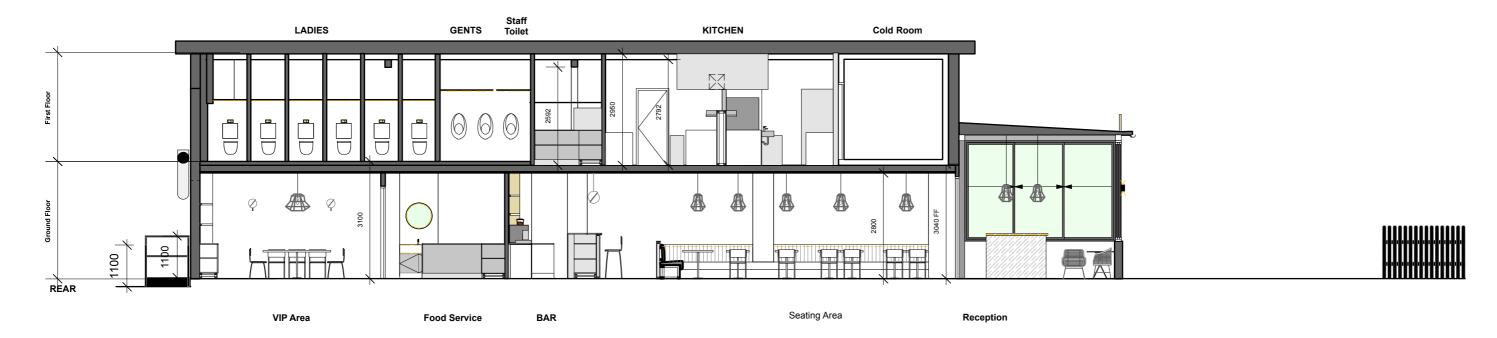

#### **SECTION A-A**



#### **SECTION C-C**

# SCALE BAR 0m 1m 2m 3m 4m 5m

### NOTE

This drawing should only by scaled for the purposes of the planning application.

The contractor is to verify all dimensions and conditions on site.

This drawing is the property of Natalie Weavers Interiors and they reserve the copyright.

It is issued on the understanding that it will not be copied, reproduced or disclosed in whole or in part to any unauthorised party without written permission from Natalie Weavers Interiors

NATALIE WEAVERS INTERIORS
16A Cardigan Road, Richmond TW10 6BJ
Tel: 020 8332 1803
Mob: 07887 954485
Email: natalie.weavers@btinternet.com

| PROPOSED INTERNAL ELEVATIONS |
|------------------------------|
| 1:100@A3                     |

| Client: | Invent<br>Enterprises Ltd.