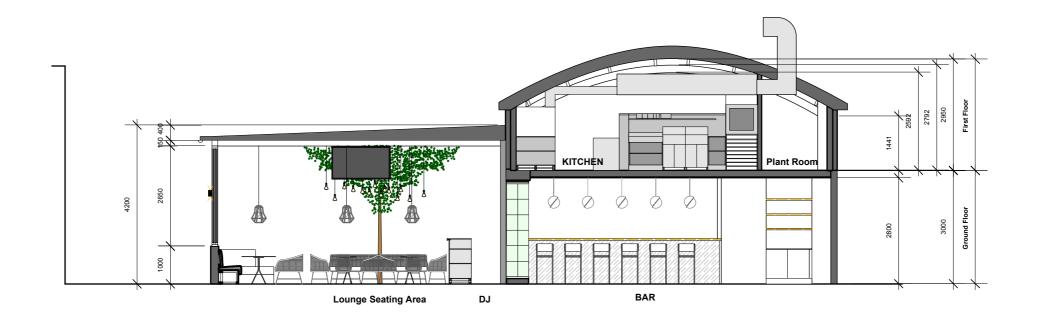

mond TW10 6BJ
Tel: 020 8332 1803
Mob: 07887 954485
Email: natalie.weavers@btinternet.com

| PROPOSED INTERNAL ELEVATIONS |
|------------------------------|
| 1:100@A3                     |

| Client: | Invent<br>Enterprises Ltd.        | Site Address: | Unit 1<br>Wharfside Rosemont Rd | Scale:  | 1:100 @ A3   | Drawn by:   | RG      |
|---------|-----------------------------------|---------------|---------------------------------|---------|--------------|-------------|---------|
|         | Enterprises Ltd.                  |               | Wembley HA0 4PE                 | Date:   | 19.05.22     | Drawn by:   | NW      |
|         | FIRST LONDON Restaurant & Terrace |               | PROPOSED INTERNAL ELEVATIONS    | Status: | for Approval | Job Drg.No: | 488/14K |



# **SECTION D-D**



## **SECTION E-E**

## SCALE BAR



NOTE
This drawing should only by scaled for the purposes of the planning application.
The contractor is to verify all dimensions and conditions on site.
This drawing is the property of Natalie Weavers Interiors and they reserve the copyright.
It is issued on the understanding that it will not be copied, reproduced or disclosed in whole or in part to any unauthorised party without written permission from Natalie Weavers Interiors

NATALIE WEAVERS INTERIORS
16A Cardigan Road, Richmond TW10 6BJ
Tel: 020 8332 1803
Mob: 07887 954485
INTERIORS
Email: natalie.weavers@btinternet.com

| PROPOSED INTERNAL ELEVATIONS |
|------------------------------|
| 1:100@A3                     |

| Client:  | Invent                               | Site Address: | Unit 1<br>W