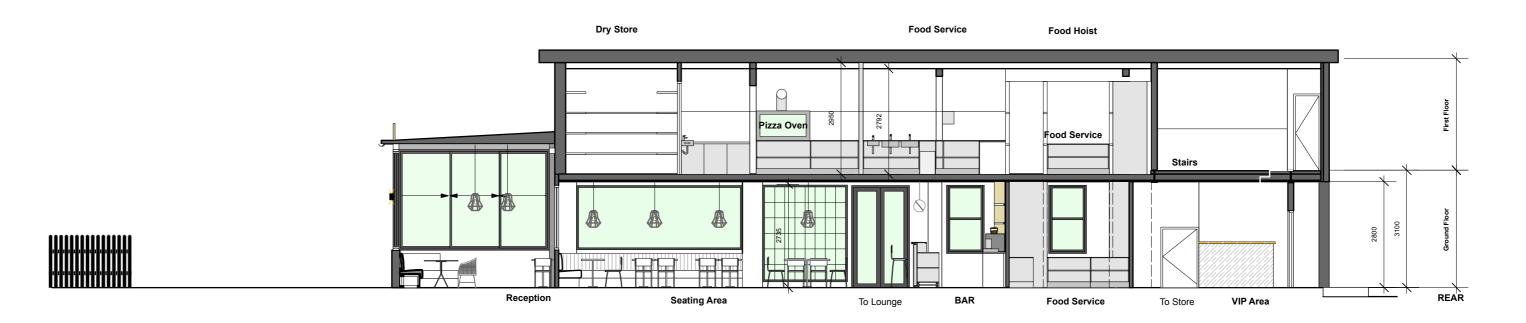

#### **SECTION A-A**



#### **SECTION C-C**

# SCALE BAR 0m 1m 2m 3m 4m 5m

### NOTE

This drawing should only by scaled for the purposes of the planning application.

The contractor is to verify all dimensions and conditions on site.

This drawing is the property of Natalie Weavers Interiors and they reserve the copyright.

It is issued on the understanding that it will not be copied, reproduced or disclosed in whole or in part to any unauthorised party without written permission from Natalie Weavers Interiors

NATALIE WEAVERS INTERIORS
16A Cardigan Road, Richmond TW10 6BJ
Tel: 020 8332 1803
Mob: 07887 954485
Email: natalie.weavers@btinternet.com

| PROPOSED INTERNAL ELEVATIONS |
|------------------------------|
| 1:100@A3                     |

| Client: | Invent<br>Enterprises Ltd.        | Site Address: |